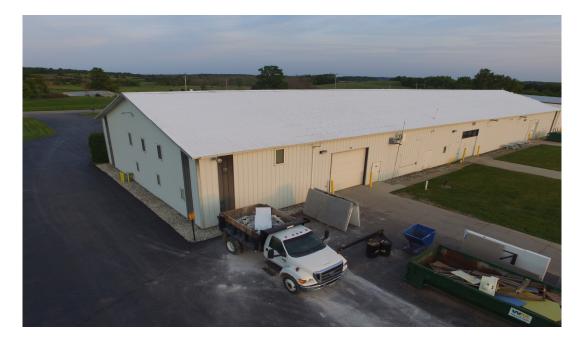

## Light Manufacturing/Flex Space

Meticulously maintained manufacturing/Industrial building of 32,000 sf. 6,000 sf of office space with private offices, conference rooms, training rooms, showroom and ADA bathroom facilities.

- Near I-94 corridor for transportation access
- 20,000 addition in 2013 with 6,000 sf office buildout
- Custom dock level doors/Truck level dock door/3 surface doors on
- Ample parking and outside storage facilities
- Multiple production spaces with floor drains
- Ample power
- Next to McDermott Airpark perfectly suited for aviation related uses
- Offered at \$1,549,000